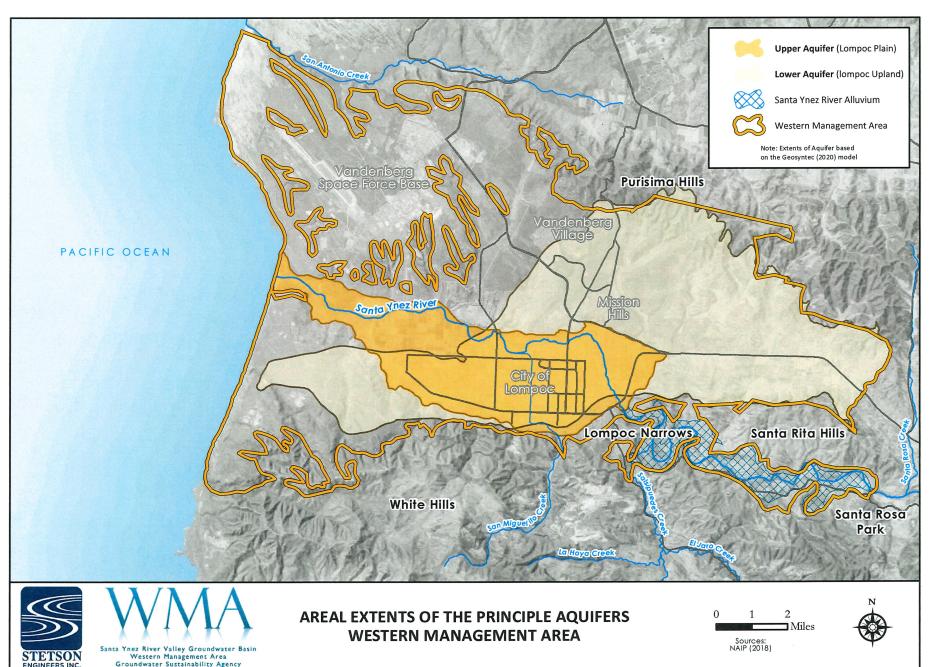

#### 10. INFORMATIONAL CORRESPONDENCE

- A. US Drought Monitor: California, January 31, 2023 ...... page 51
- B. Rainfall and Reservoir Summary, Santa Barbara County, February 1, 2023 ......page 53
- D. Principle Aquifers, Western Management Area ...... page 57
- 11. DIRECTORS FORUM: Any member of the Board may address the Board on any subject within the jurisdiction of the District.