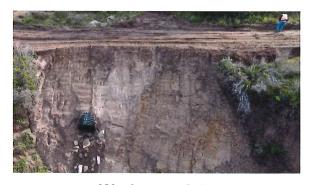

On January 9, Operations & Maintenance Manager Mike Garner discovered severe flooding and erosion occurring in the unpaved access road covering the offsite, 10-inch sewer trunk line on the west side of Vandenberg Village. The road and sewer line are located within an easement on the state-owned, Burton Mesa Ecological Reserve (BMER). Erosion exposed and threatened to break the sewer main which would result in a sanitary sewer overflow (SSO), endanger public health, and disrupt an essential public service. Mr. Garner used the District's backhoe to construct a temporary dam to divert stormwater and mitigate further damage. He also rented an excavator to remove storm debris threatening operations of the District's water treatment plant at Well Site 1.

Administrative Services Manager Cynthia Allen initiated a Request for Public Assistance (RPA) at CalOES on January 25.

**Attachment:** Photographs

**Wash-out**Offsite 10-inch sewer trunk line

**Temporary dam**Mike Garner, District backhoe