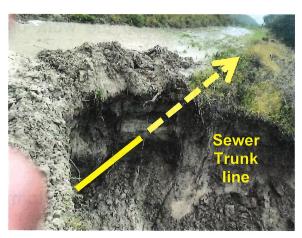

On January 9, Operations & Maintenance Manager Mike Garner discovered severe flooding and erosion occurring in the unpaved access road covering the offsite, 10-inch sewer trunk line on the west side of Vandenberg Village. The road and sewer line are located within an easement on the state-owned, Burton Mesa Ecological Reserve (BMER). Erosion exposed and threatened to break the sewer main which would result in a sanitary sewer overflow (SSO), endanger public health, and disrupt an essential public service. Mr. Garner used the District's backhoe to construct a temporary dam to divert stormwater and mitigate further damage. He also rented an excavator to remove storm debris threatening operations of the District's water treatment plant at Well Site 1.

Administrative Services Manager Cynthia Allen initiated a Request for Public Assistance (RPA) at CalOES on January 25.

**Attachment:** Photographs

**Wash-out**Offsite 10-inch sewer trunk line

**Temporary dam**Mike Garner, District backhoe