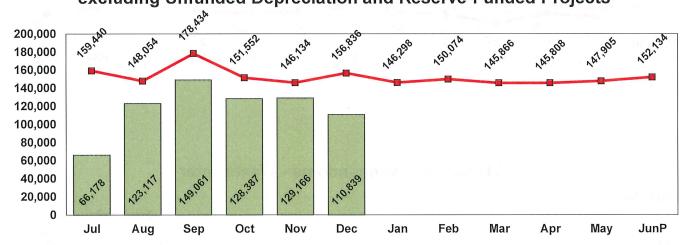

# Policy Issues:

• The Board reviews the status of annual budgets at the midpoint of the fiscal year.

 The Board approves the addition (or cancellation) of projects in the capital budget.

**Resource Impacts:** The Board adopted the FY 2022-23 Operating Expense Budget totaling \$6,668,809. Midway through the budget year, operating expenditures are on track and the District is within budget on the capital expenditures.

Combined operating revenues are about 2% higher than projected year to date. Water revenues are about 3% below the projected amount, due to conservation during drought conditions for residential and irrigation accounts. Combined operating expenses are about 8% lower than projected year to date. Purchased power has come in under budget, but is expected to have increases in the remainder of the year. Wastewater operating expenses are about 10% lower than budgeted, as monthly wastewater treatment invoices are coming in lower than budgeted; however, after the city of Lompoc finalizes annual treatment costs and reconciliation (at the end of each fiscal year), actual treatment expenses end up being higher. In these situations, the district must pay the difference.