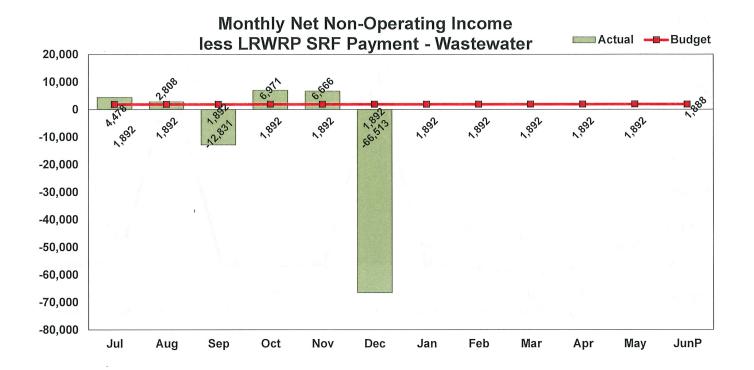

# YTD Net Non-Operating Income - Water

### **Wastewater Fund**

Summary of Revenue & Expenses July 1, 2022 – December 31, 2022

|                                  | Actual    | Budget    | Variance | Percent |
|----------------------------------|-----------|-----------|----------|---------|
| Operating Revenue (Unrestricted) | 829,298   | 828,714   | 584      | 0%      |
| Non-Operating Revenue            | (56,743)  | 11,352    | (68,095) | (600%)  |
| Operating Expenses               | (656,366) | (800,451) | 144,085  | (18%)   |
| Non-Operating Expenses           | (1,677)   | 0         | (1,677)  | 0%      |
| Net Income (Unrestricted)        | \$114,511 | \$39,615  | \$74,896 |         |