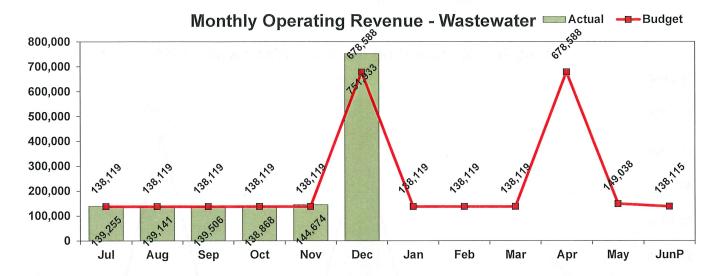

### **Wastewater Fund**

Summary of Revenue & Expenses July 1, 2022 – December 31, 2022

|                                  | Actual    | Budget    | Variance | Percent |
|----------------------------------|-----------|-----------|----------|---------|
| Operating Revenue (Unrestricted) | 829,298   | 828,714   | 584      | 0%      |
| Non-Operating Revenue            | (56,743)  | 11,352    | (68,095) | (600%)  |
| Operating Expenses               | (656,366) | (800,451) | 144,085  | (18%)   |
| Non-Operating Expenses           | (1,677)   | 0         | (1,677)  | 0%      |
| Net Income (Unrestricted)        | \$114,511 | \$39,615  | \$74,896 |         |

Combined operating revenues are about 2% higher than projected year to date. Water revenues are about 3% below the projected amount, due to conservation during drought conditions for residential and irrigation accounts. Combined operating expenses are about 8% lower than projected year to date. Purchased power has come in under budget, but is expected to have increases in the remainder of the year. Wastewater operating expenses are about 10% lower than budgeted, as monthly wastewater treatment invoices are coming in lower than budgeted; however, after the city of Lompoc finalizes annual treatment costs and reconciliation (at the end of each fiscal year), actual treatment expenses end up being higher. In these situations, the district must pay the difference.

The District is currently showing a Net Income for the Wastewater Fund. The Net Loss year-to-date for the Water Fund indicates the District may need to consider a rate increase.