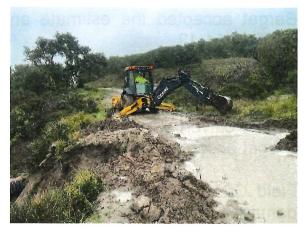

On January 9, Operations & Maintenance Manager Mike Garner discovered severe flooding and erosion occurring in the unpaved access road covering the offsite, 10-inch sewer trunk line on the west side of Vandenberg Village. The road and sewer line are located within an easement on the state-owned, Burton Mesa Ecological Reserve (BMER). Erosion exposed and threatened to break the sewer main which would result in a sanitary sewer overflow (SSO), endanger public health, and disrupt an essential public service. Mr. Garner used the District's backhoe to construct a temporary dam to divert stormwater and mitigate further damage. He also rented an excavator to remove storm debris threatening operations of the District's water treatment plant at Well Site 1.

Administrative Services Manager Cynthia Allen initiated a Request for Public Assistance (RPA) at CalOES on January 25.

**Attachment:** Photographs

**Wash-out**Offsite 10-inch sewer trunk line

**Temporary dam**Mike Garner, District backhoe