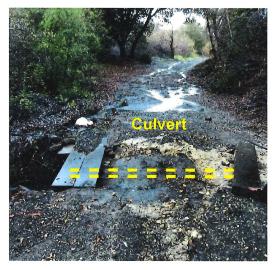

Barget accepted the estimate and RL Johnson completed the work on January 11-12.

On January 19, RL Johnson Construction provided a \$12,575 estimate not-to-exceed \$25,000 to repair an 18-inch diameter corrugated metal pipe (CMP) culvert within the same sewer main easement. General Manager Barget accepted the estimate and RL Johnson has ordered materials.

Field Crew surveys of district infrastructure and facilities identified storm damage at four locations.

| Project Title                         | Location                    | Method                       |
|---------------------------------------|-----------------------------|------------------------------|
| Remove Debris                         | Well Site 1                 | Field Crew, Equipment Rental |
| Replace CMP Culvert                   | Lift Station #1 Access Road | Field Crew                   |
| Reinforce Exposed<br>Sewer Trunk Line | Offsite Sewer Access Road   | Contractor                   |
| Repair CMP Culvert                    | Offsite Sewer Access Road   | Contractor                   |

Administrative Services Manager Cynthia Allen initiated a Request for Public Assistance (RPA) at CalOES on January 25.

**Attachment:** Photographs

**Wash-out**Offsite 10-inch sewer trunk line

**Temporary dam**Mike Garner, District backhoe

Reinforcing sewer main RL Johnson Construction

**Work complete**Sewer main reinforced, road restored

Damaged CMP culvert Access road, sewer trunk line

Damaged CMP culvert Access road, Lift Station #1