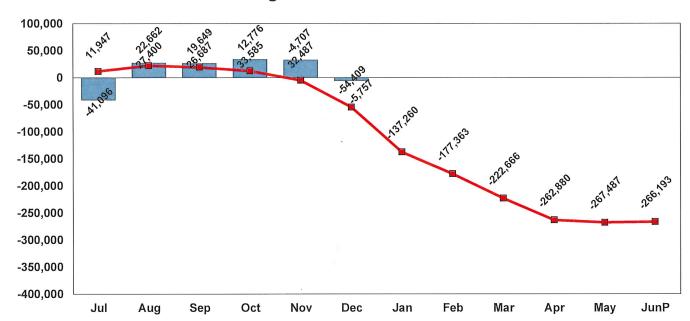

# Water Fund Summary of Revenue & Expenses July 1, 2022 – December 31, 2022

|                                  | Actual     | Budget      | Variance | Percent |
|----------------------------------|------------|-------------|----------|---------|
| Operating Revenue (Unrestricted) | 957,121    | 987,862     | (30,741) | (3%)    |
| Non-Operating Revenue            | (14,713)   | 2,598       | (17,311) | (666%)  |
| Operating Expenses               | (948, 165) | (1,044,869) | 96,704   | (9%)    |
| Non-Operating Expenses           | 0.0        |             | 0        | 0%      |
| Net Income (Unrestricted)        | (\$5,757)  | (\$54,409)  | \$48,652 |         |

The District is currently showing a Net Income for the Wastewater Fund. The Net Loss year-to-date for the Water Fund indicates the District may need to consider a rate increase.