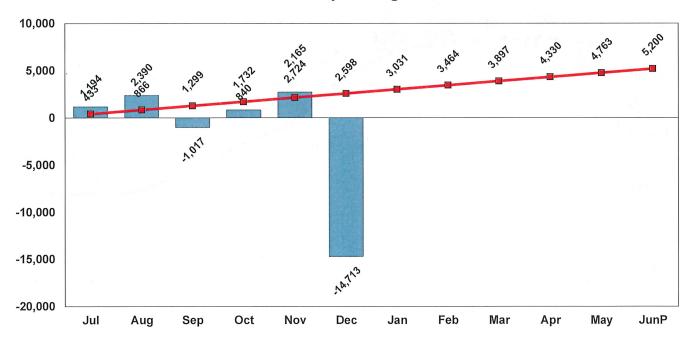

# Change in Net Assets Vandenberg Village Community Services District July 1, 2022 to June 30, 2023

# YTD Change in Net Assets - Water

Vandenberg Village Community Services District July 1, 2022 to June 30, 2023

**Monthly Operating Expense** excluding Unfunded Depreciation and Reserve-Funded Projects

**Monthly Operating Expense** Unfunded Depreciation and Reserve-Funded Projects