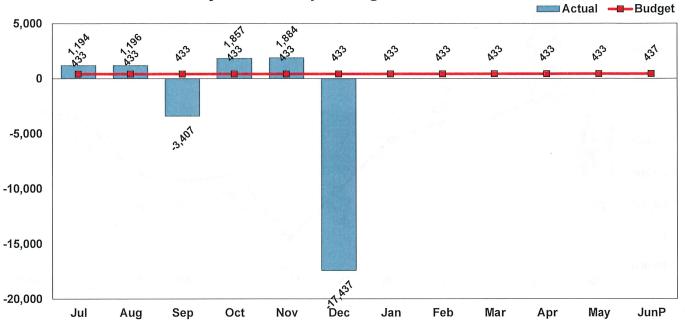

# Non-Operating Income Vandenberg Village Community Services District July 1, 2022 to June 30, 2023

# YTD Net Non-Operating Income - Water