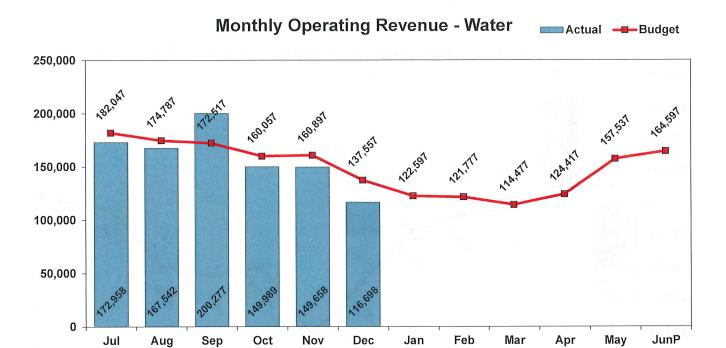

# Water Fund Summary of Revenue & Expenses July 1, 2022 – December 31, 2022

|                                  | Actual     | Budget      | Variance | Percent |
|----------------------------------|------------|-------------|----------|---------|
| Operating Revenue (Unrestricted) | 957,121    | 987,862     | (30,741) | (3%)    |
| Non-Operating Revenue            | (14,713)   | 2,598       | (17,311) | (666%)  |
| Operating Expenses               | (948, 165) | (1,044,869) | 96,704   | (9%)    |
| Non-Operating Expenses           | 0.0        |             | 0        | 0%      |
| Net Income (Unrestricted)        | (\$5,757)  | (\$54,409)  | \$48,652 |         |

Combined operating revenues are about 2% higher than projected year to date. Water revenues are about 3% below the projected amount, due to conservation during drought conditions for residential and irrigation accounts. Combined operating expenses are about 8% lower than projected year to date. Purchased power has come in under budget, but is expected to have increases in the remainder of the year. Wastewater operating expenses are about 10% lower than budgeted, as monthly wastewater treatment invoices are coming in lower than budgeted; however, after the city of Lompoc finalizes annual treatment costs and reconciliation (at the end of each fiscal year), actual treatment expenses end up being higher. In these situations, the district must pay the difference.