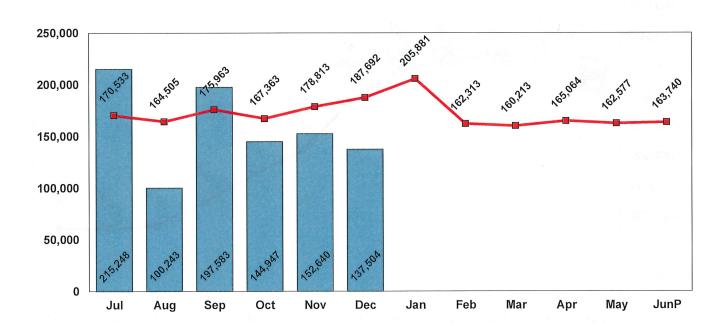

### **Wastewater Fund**

Summary of Revenue & Expenses July 1, 2022 – December 31, 2022

|                                  | Actual    | Budget    | Variance | Percent |
|----------------------------------|-----------|-----------|----------|---------|
| Operating Revenue (Unrestricted) | 829,298   | 828,714   | 584      | 0%      |
| Non-Operating Revenue            | (56,743)  | 11,352    | (68,095) | (600%)  |
| Operating Expenses               | (656,366) | (800,451) | 144,085  | (18%)   |
| Non-Operating Expenses           | (1,677)   | 0         | (1,677)  | 0%      |
| Net Income (Unrestricted)        | \$114,511 | \$39,615  | \$74,896 |         |

Combined operating revenues are about 2% higher than projected year to date. Water revenues are about 3% below the projected amount, due to conservation during drought conditions for residential and irrigation accounts. Combined operating expenses are about 8% lower than projected year to date. Purchased power has come in under budget, but is expected to have increases in the remainder of the year. Wastewater operating expenses are about 10% lower than budgeted, as monthly wastewater treatment invoices are coming in lower than budgeted; however, after the city of Lompoc finalizes annual treatment costs and reconciliation (at the end of each fiscal year), actual treatment expenses end up being higher. In these situations, the district must pay the difference.