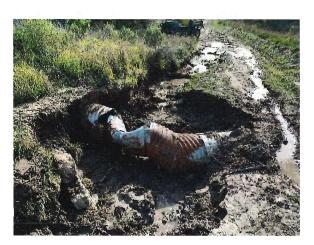

Reinforcing sewer main RL Johnson Construction

**Work complete**Sewer main reinforced, road restored

Damaged CMP culvert Access road, sewer trunk line

Damaged CMP culvert Access road, Lift Station #1