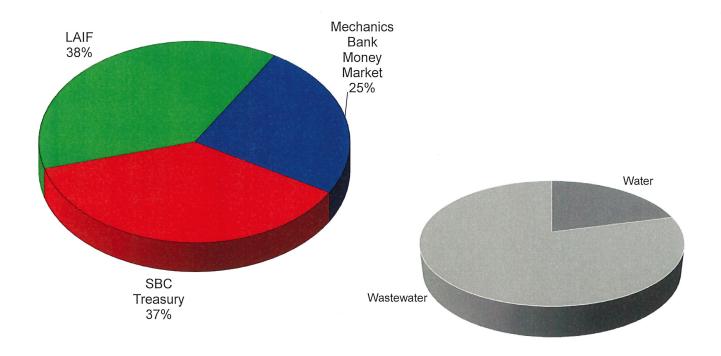

# VANDENBERG VILLAGE COMMUNITY SERVICES DISTRICT Schedule of Investments As of December 31, 2022

| Banking Institution                 | Certificate/<br>Account<br>No. | Rate /Term       | Beginning<br>Balance | Deposit<br>(Withdrawal) | Interest Earned/<br>Accrued | Total Principal &<br>Interest |
|-------------------------------------|--------------------------------|------------------|----------------------|-------------------------|-----------------------------|-------------------------------|
| Santa Barbara County (SBC) Treasury | Fund 3602                      | 0.82% /quarterly | \$4,775,590          |                         | \$9,964                     | \$4,785,553                   |
| Local Agency Investment Fund (LAIF) | 16-42-005                      | 2.07% /quarterly | \$4,837,738          |                         | \$25,272                    | \$4,863,010                   |
| Mechanics Bank Money Market         | 9651012305                     | 2.78% APY        | \$2,286,179          | \$882,878               | \$6,232                     | \$3,175,289                   |
|                                     |                                |                  |                      |                         | TOTAL                       | \$12,823,852                  |

#### Reserves

The District continues to rebuild its reserves from a low of \$1.4 million in 2005. The table below shows that we have accumulated \$12.7 million in reserves; however, reserves are still below the goal for each fund.

|                                         | Water         | Wastewater  | LRWRP         | Total         |
|-----------------------------------------|---------------|-------------|---------------|---------------|
| Cash Reserves in Bank on 12/31/22       | \$2,655,381   | \$2,496,833 | \$7,593,911   | \$12,746,125  |
| Total Reserve Goal @ 6/30/23            | \$5,791,891   | \$2,496,833 | \$9,607,401   | \$17,896,125  |
| Capital Reserve Goal                    | 4,211,653     | 1,596,002   | 7,133,116     | 12,940,771    |
| Operating Reserve Goal                  | 516,164       | 393,165     | 757,874       | 1,667,203     |
| Emergency Reserve Goal                  | 1,064,074     | 507,666     | 1,716,411     | 3,288,151     |
| Net Reserves – available<br>(shortfall) | (\$3,136,510) | \$0         | (\$2,013,490) | (\$5,150,000) |