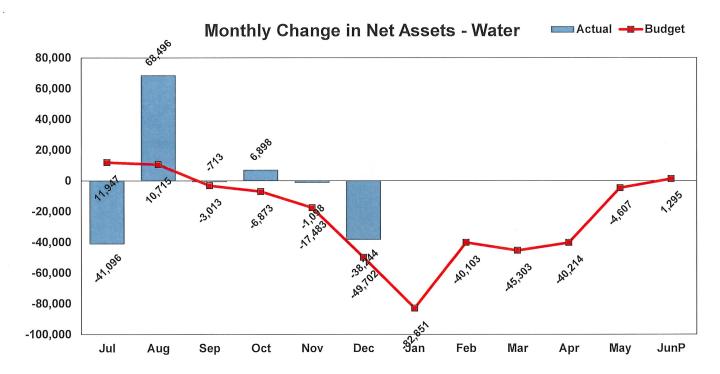

# YTD Change in Net Assets - Water

Vandenberg Village Community Services District July 1, 2022 to June 30, 2023

**Monthly Operating Expense** excluding Unfunded Depreciation and Reserve-Funded Projects

**Monthly Operating Expense** Unfunded Depreciation and Reserve-Funded Projects