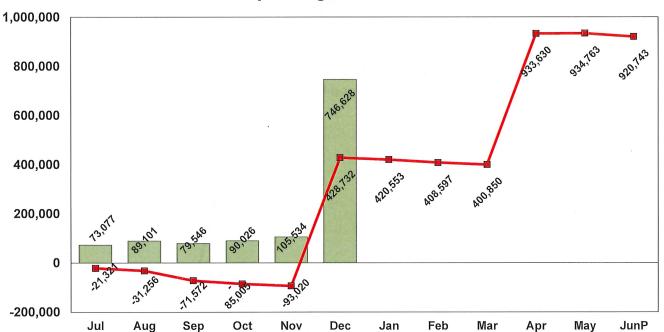

# **YTD Net Operating Income - Water**

# Water Fund Summary of Revenue & Expenses July 1, 2022 – December 31, 2022

|                                  | Actual     | Budget      | Variance | Percent |
|----------------------------------|------------|-------------|----------|---------|
| Operating Revenue (Unrestricted) | 957,121    | 987,862     | (30,741) | (3%)    |
| Non-Operating Revenue            | (14,713)   | 2,598       | (17,311) | (666%)  |
| Operating Expenses               | (948, 165) | (1,044,869) | 96,704   | (9%)    |
| Non-Operating Expenses           | 0.0        |             | 0        | 0%      |
| Net Income (Unrestricted)        | (\$5,757)  | (\$54,409)  | \$48,652 |         |