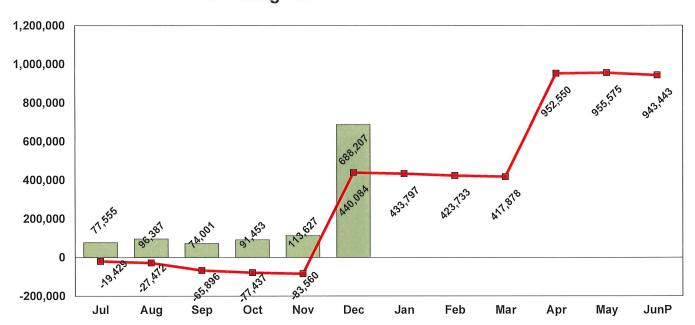

# YTD Change in Net Assets - Water

Vandenberg Village Community Services District July 1, 2022 to June 30, 2023

**Monthly Operating Expense** excluding Unfunded Depreciation and Reserve-Funded Projects

**Monthly Operating Expense** Unfunded Depreciation and Reserve-Funded Projects

# Water Fund Summary of Revenue & Expenses July 1, 2022 – December 31, 2022

|                                  | Actual     | Budget      | Variance | Percent |
|----------------------------------|------------|-------------|----------|---------|
| Operating Revenue (Unrestricted) | 957,121    | 987,862     | (30,741) | (3%)    |
| Non-Operating Revenue            | (14,713)   | 2,598       | (17,311) | (666%)  |
| Operating Expenses               | (948, 165) | (1,044,869) | 96,704   | (9%)    |
| Non-Operating Expenses           | 0.0        |             | 0        | 0%      |
| Net Income (Unrestricted)        | (\$5,757)  | (\$54,409)  | \$48,652 |         |