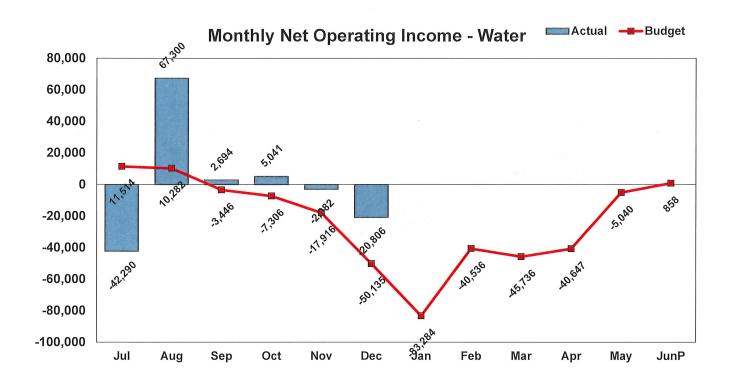

# Water Fund Summary of Revenue & Expenses July 1, 2022 – December 31, 2022

|                                  | Actual     | Budget      | Variance | Percent |
|----------------------------------|------------|-------------|----------|---------|
| Operating Revenue (Unrestricted) | 957,121    | 987,862     | (30,741) | (3%)    |
| Non-Operating Revenue            | (14,713)   | 2,598       | (17,311) | (666%)  |
| Operating Expenses               | (948, 165) | (1,044,869) | 96,704   | (9%)    |
| Non-Operating Expenses           | 0.0        |             | 0        | 0%      |
| Net Income (Unrestricted)        | (\$5,757)  | (\$54,409)  | \$48,652 |         |

The District is currently showing a Net Income for the Wastewater Fund. The Net Loss year-to-date for the Water Fund indicates the District may need to consider a rate increase.