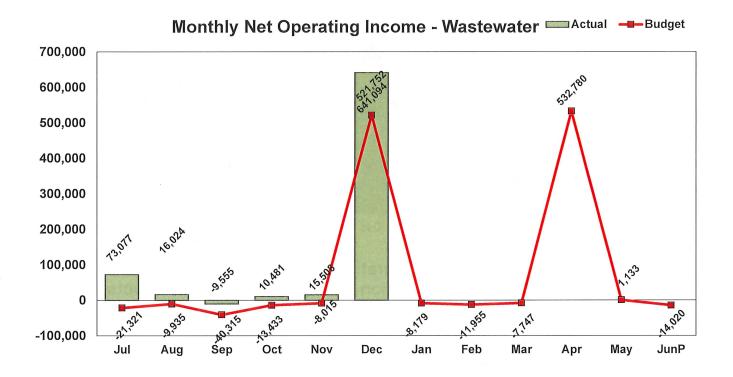

# YTD Change in Net Assets - Wastewater

### **Wastewater Fund**

Summary of Revenue & Expenses July 1, 2022 – December 31, 2022

|                                  | Actual    | Budget    | Variance | Percent |
|----------------------------------|-----------|-----------|----------|---------|
| Operating Revenue (Unrestricted) | 829,298   | 828,714   | 584      | 0%      |
| Non-Operating Revenue            | (56,743)  | 11,352    | (68,095) | (600%)  |
| Operating Expenses               | (656,366) | (800,451) | 144,085  | (18%)   |
| Non-Operating Expenses           | (1,677)   | 0         | (1,677)  | 0%      |
| Net Income (Unrestricted)        | \$114,511 | \$39,615  | \$74,896 |         |