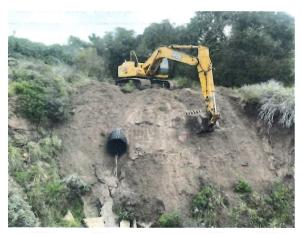

Barget accepted the estimate and RL Johnson completed the work on January 11-12.

On January 19, RL Johnson Construction provided a \$12,575 estimate not-to-exceed \$25,000 to repair an 18-inch diameter corrugated metal pipe (CMP) culvert within the same sewer main easement. General Manager Barget accepted the estimate and RL Johnson has ordered materials.

Reinforcing sewer main RL Johnson Construction

**Work complete**Sewer main reinforced, road restored

Damaged CMP culvert Access road, sewer trunk line

Damaged CMP culvert Access road, Lift Station #1