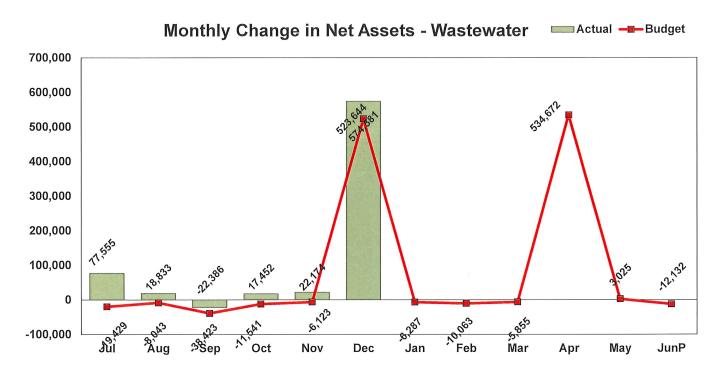

# YTD Change in Net Assets - Wastewater

### **Wastewater Fund**

Summary of Revenue & Expenses July 1, 2022 – December 31, 2022

|                                  | Actual    | Budget    | Variance | Percent |
|----------------------------------|-----------|-----------|----------|---------|
| Operating Revenue (Unrestricted) | 829,298   | 828,714   | 584      | 0%      |
| Non-Operating Revenue            | (56,743)  | 11,352    | (68,095) | (600%)  |
| Operating Expenses               | (656,366) | (800,451) | 144,085  | (18%)   |
| Non-Operating Expenses           | (1,677)   | 0         | (1,677)  | 0%      |
| Net Income (Unrestricted)        | \$114,511 | \$39,615  | \$74,896 |         |