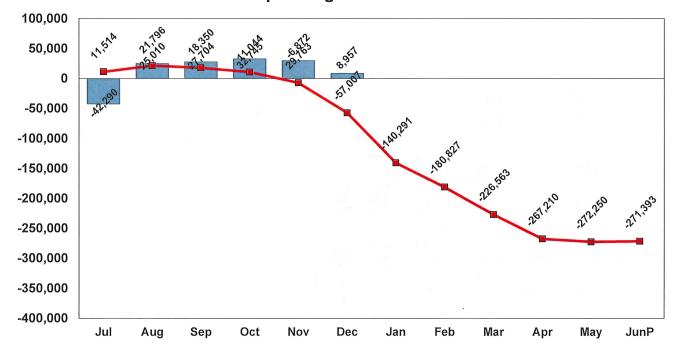

# **Monthly Operating Expense - Water**

# Operating Income Vandenberg Village Community Services District July 1, 2022 to June 30, 2023