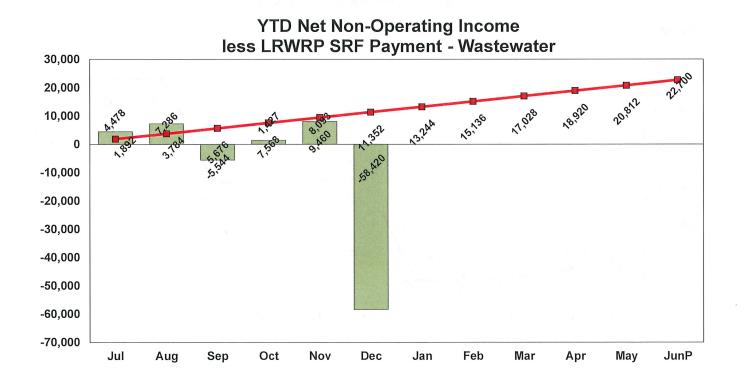

# YTD Net Non-Operating Income - Water

### **Wastewater Fund**

Summary of Revenue & Expenses July 1, 2022 – December 31, 2022

|                                  | Actual    | Budget    | Variance | Percent |
|----------------------------------|-----------|-----------|----------|---------|
| Operating Revenue (Unrestricted) | 829,298   | 828,714   | 584      | 0%      |
| Non-Operating Revenue            | (56,743)  | 11,352    | (68,095) | (600%)  |
| Operating Expenses               | (656,366) | (800,451) | 144,085  | (18%)   |
| Non-Operating Expenses           | (1,677)   | 0         | (1,677)  | 0%      |
| Net Income (Unrestricted)        | \$114,511 | \$39,615  | \$74,896 |         |