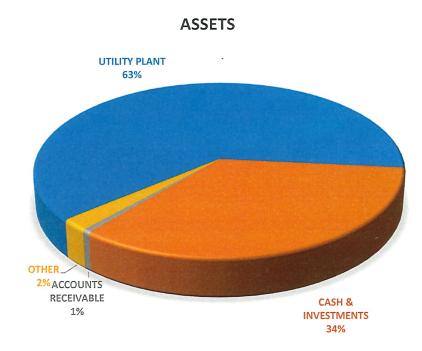

# VANDENBERG VILLAGE COMMUNITY SERVICES DISTRICT Combined Balance Sheet As of December 31, 2022

| _                                            | 2023 FYTD    | FYE 2022     | CHANGE      |
|----------------------------------------------|--------------|--------------|-------------|
| ASSETS                                       |              |              |             |
| UTILITY PLANT                                | \$22,258,109 | \$22,655,112 | (\$397,003) |
| CASH & INVESTMENTS                           | 13,055,449   | 12,174,904   | 880,545     |
| ACCOUNTS RECEIVABLE                          | 239,011      | 289,891      | (50,880)    |
| OTHER                                        | 787,855      | 801,192      | (13,337)    |
| TOTAL ASSETS                                 | \$36,340,424 | \$35,921,099 | \$419,325   |
| DEFERRED OUTFLOWS OF RESOURCES-PENSIONS      | \$372,363    | \$372,363    | \$0         |
| TOTAL ASSETS & DEFERRED OUTFLOWS             | \$36,712,787 | \$36,293,462 | \$419,325   |
| LIABILITIES                                  |              |              |             |
| CURRENT LIABILITIES                          | \$498,591    | \$577,457    | (\$78,866)  |
| UNEARNED REVENUE                             | 139,296      | 139,296      | 0           |
| LONG TERM DEBT- LRWRP UPGRADE PROJECT        | 4,835,758    | 4,835,758    | 0           |
| NET PENSION LIABILITY                        | 766,227      | 766,227      | 0           |
| TOTAL LIABILITIES                            | \$6,239,872  | \$6,318,738  | (\$78,866)  |
| DEFERRED INFLOWS OF RESOURCES-PENSIONS       | \$708,479    | \$708,479    | \$0         |
| EQUITY                                       |              |              |             |
| CONTRIBUTED CAPITAL                          | \$5,814,972  | \$5,913,072  | (\$98,100)  |
| EQUITY                                       | 23,451,273   | 22,496,604   | 954,669     |
| CURRENT EARNINGS                             | 498,191      | 856,569      | (358,378)   |
| TOTAL EQUITY                                 | \$29,764,436 | \$29,266,245 | \$498,191   |
| -                                            |              |              |             |
| TOTAL LIABILITIES, DEFERRED INFLOWS & EQUITY | \$36,712,787 | \$36,293,462 | \$419,325   |